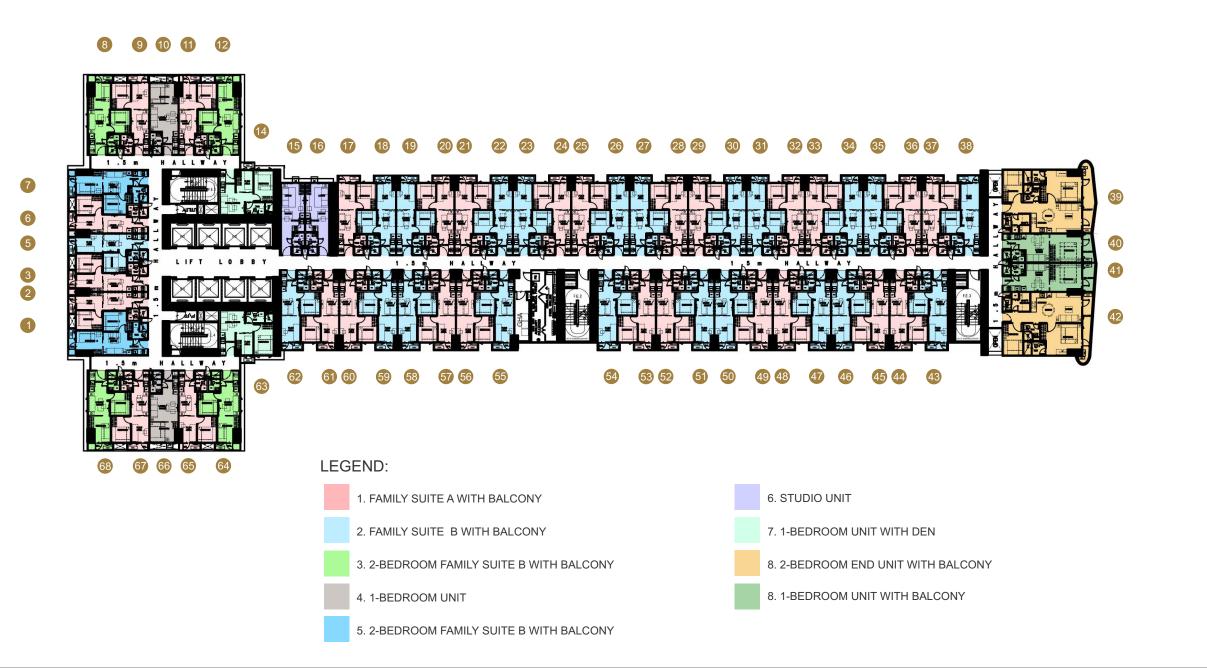

## TYPICAL BUILDING FLOOR LAYOUT

10th, 14th, 17th, 20th, 23rd, 26th, 29th, 32nd, and 35th

38th floor