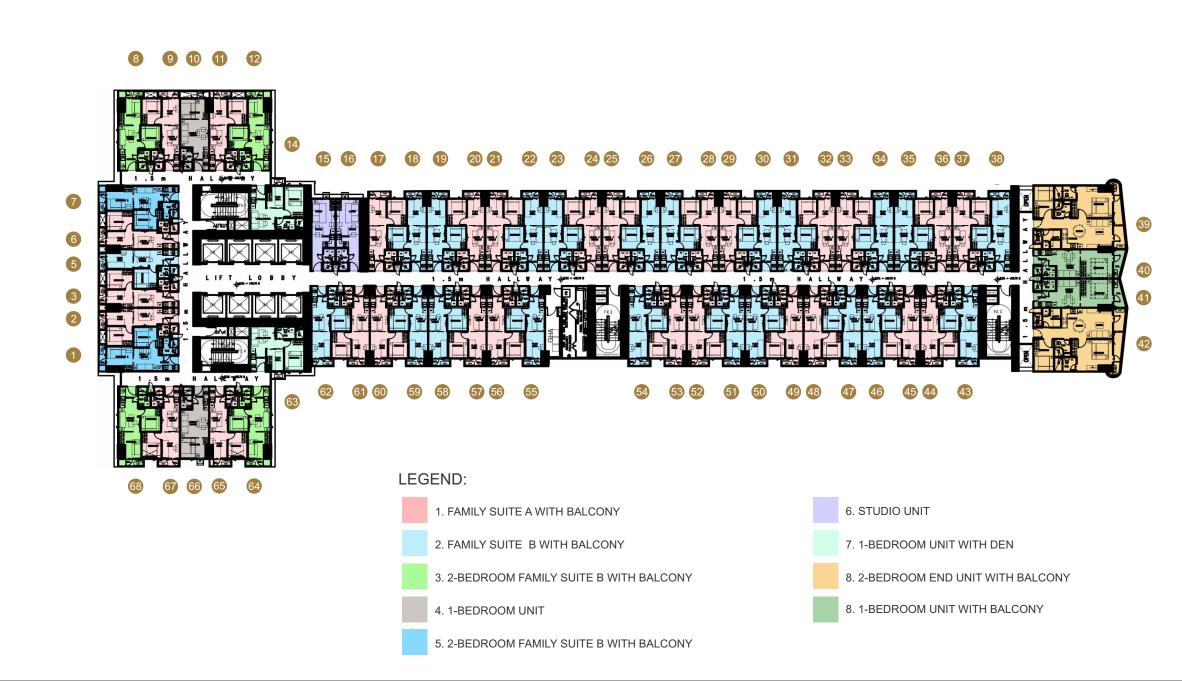

### TYPICAL BUILDING FLOOR LAYOUT

8th, 11th, 15th, 18th, 21st, 24th, 27th, 30th, 33rd and 36th

9th, 12th, 16th, 19th, 22nd, 25th, 28th, 31st, 34th and 37th

## TYPICAL BUILDING FLOOR LAYOUT

10th, 14th, 17th, 20th, 23rd, 26th, 29th, 32nd, and 35th

38th floor

## TYPICAL BUILDING FLOOR LAYOUT

39th floor

Lower Penthouse

## TYPICAL BUILDING FLOOR LAYOUT

**Upper Penthouse** 