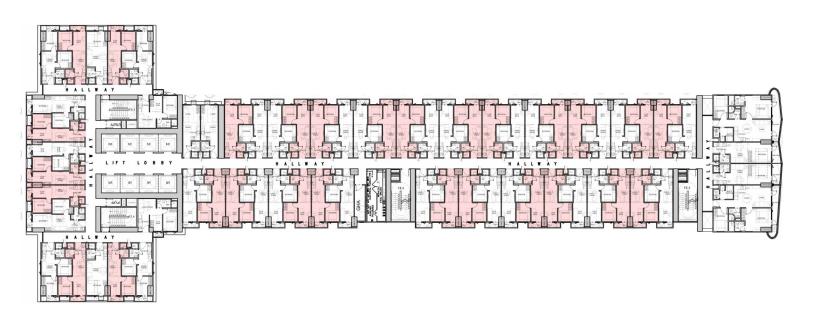

### TYPICAL BUILDING FLOOR LAYOUT

8th, 11th, 15th, 18th, 21st, 24th, 27th, 30th, 33rd and 36th

9th, 12th, 16th, 19th, 22nd, 25th, 28th, 31st, 34th and 37th

## TYPICAL BUILDING FLOOR LAYOUT

10th, 14th, 17th, 20th, 23rd, 26th, 29th, 32nd, and 35th

38th floor