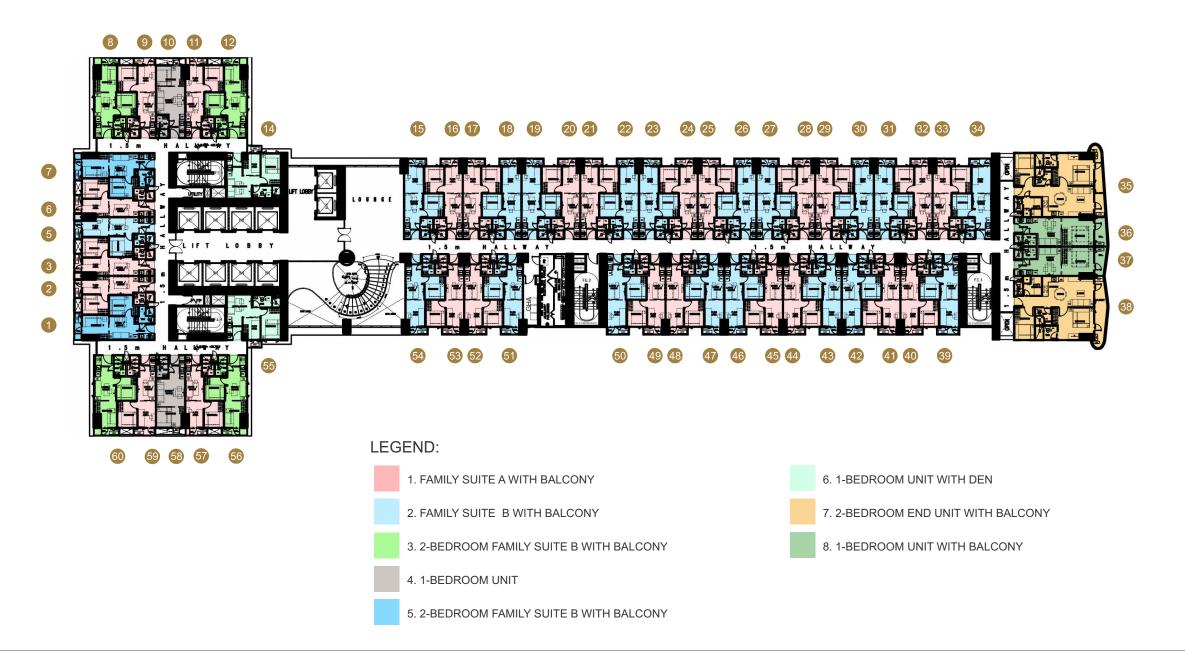

### TYPICAL BUILDING FLOOR LAYOUT

8th, 11th, 15th, 18th, 21st, 24th, 27th, 30th, 33rd and 36th

9th, 12th, 16th, 19th, 22nd, 25th, 28th, 31st, 34th and 37th

## TYPICAL BUILDING FLOOR LAYOUT

10th, 14th, 17th, 20th, 23rd, 26th, 29th, 32nd, and 35th

38th floor

## TYPICAL BUILDING FLOOR LAYOUT

39th floor

Lower Penthouse

## TYPICAL BUILDING FLOOR LAYOUT

**Upper Penthouse** 