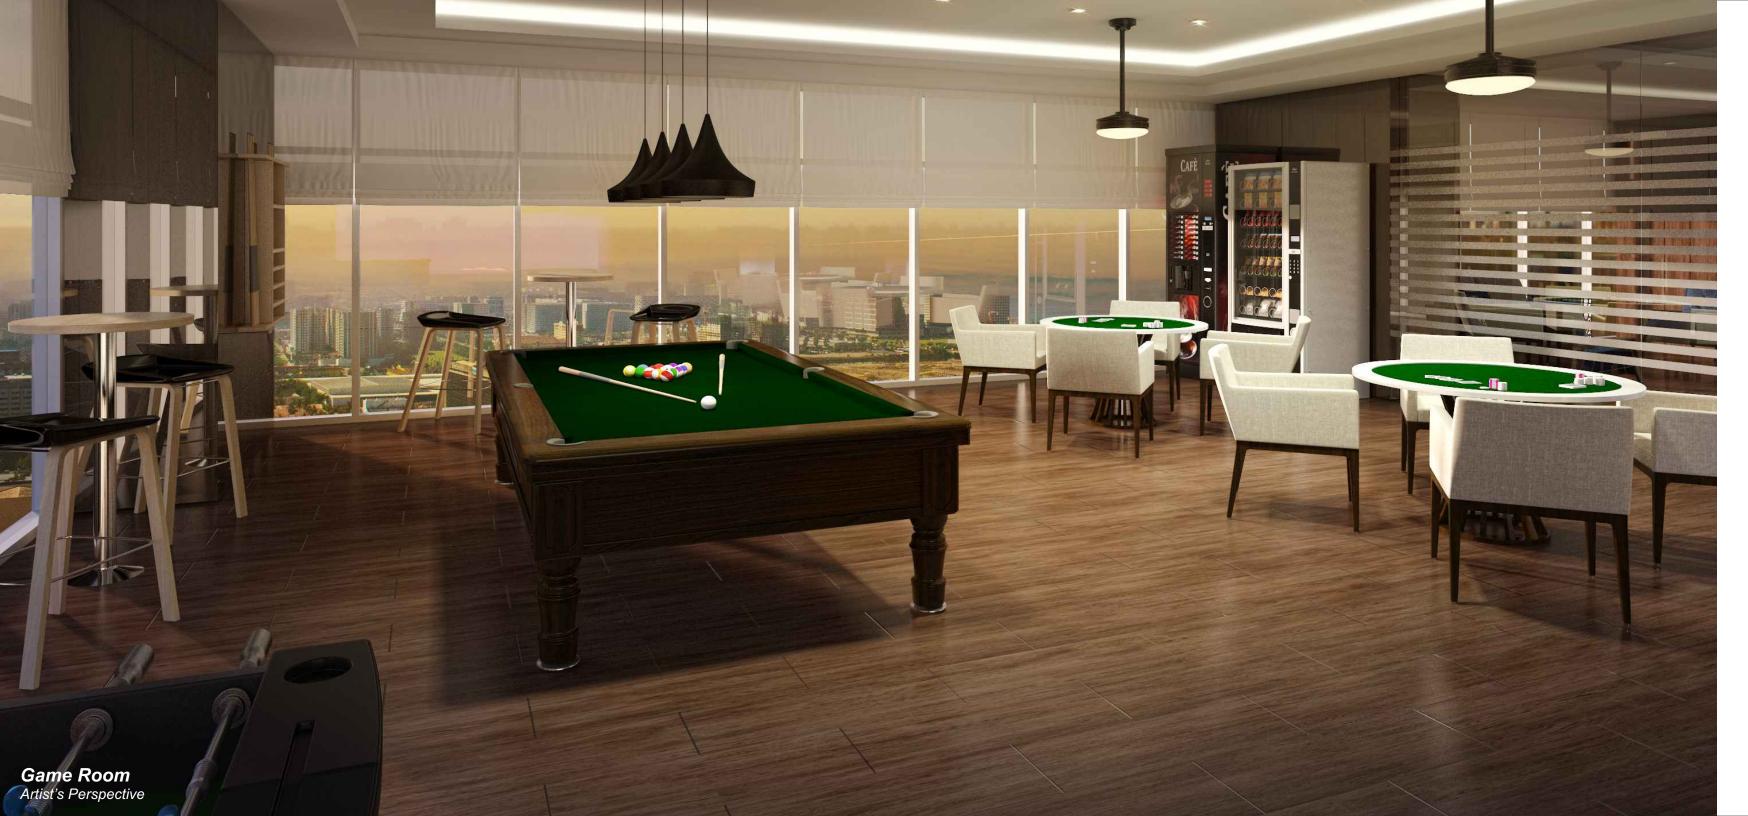

## BREATHTAKING SIGHTS

An exclusive Sunset Lounge with a Game Room for residents are designed with floor-to-ceiling windows allowing natural light to fill the spaces and affording one panoramic views of Makati's dazzling city sights and Mall of Asia's splendid fireworks display.