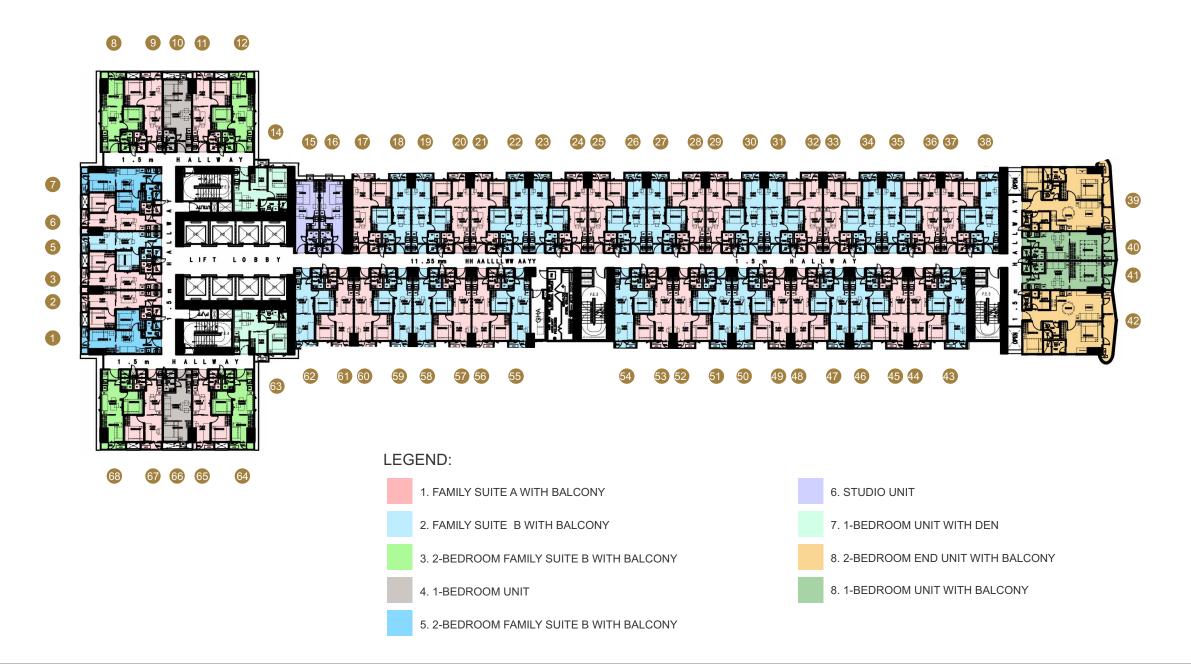

## TYPICAL BUILDING FLOOR LAYOUT

10th, 14th, 17th, 20th, 23rd, 26th, 29th, 32nd, and 35th

38th floor