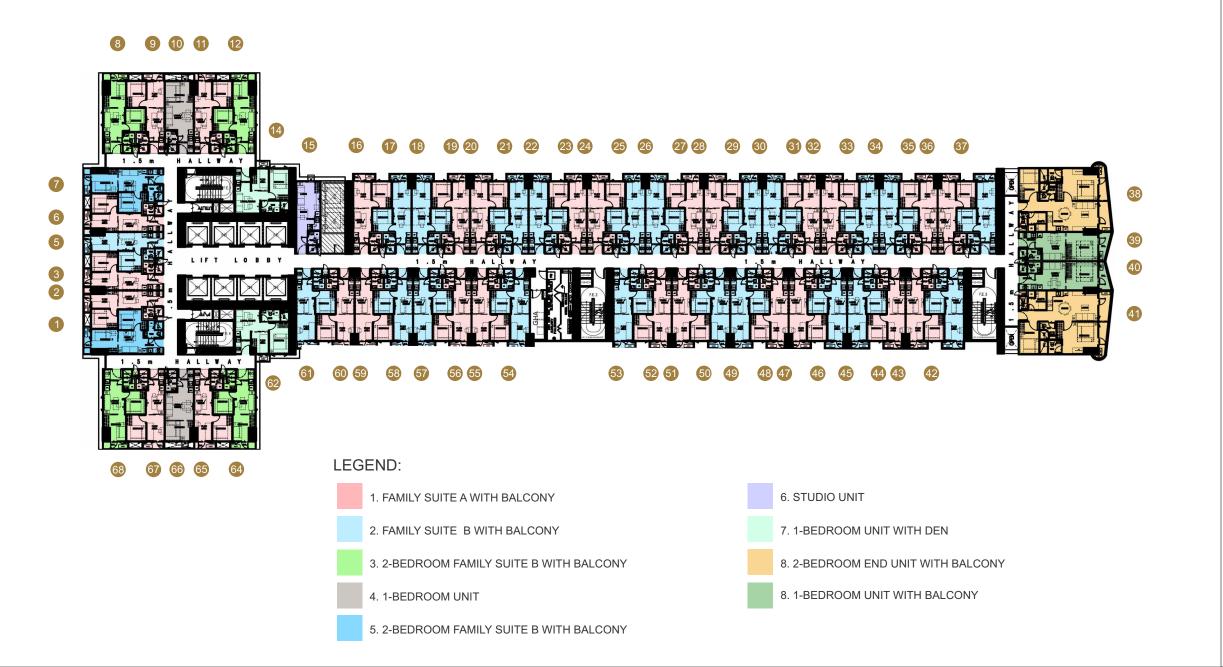

### TYPICAL BUILDING FLOOR LAYOUT

8th, 11th, 15th, 18th, 21st, 24th, 27th, 30th, 33rd and 36th

9th, 12th, 16th, 19th, 22nd, 25th, 28th, 31st, 34th and 37th

## TYPICAL BUILDING FLOOR LAYOUT

10th, 14th, 17th, 20th, 23rd, 26th, 29th, 32nd, and 35th

38th floor

## TYPICAL BUILDING FLOOR LAYOUT

39th floor

Lower Penthouse

## TYPICAL BUILDING FLOOR LAYOUT

**Upper Penthouse** 