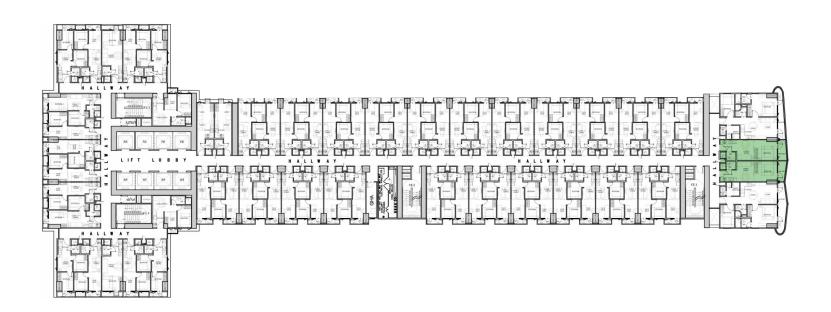

### TYPICAL BUILDING FLOOR LAYOUT

8th, 11th, 15th, 18th, 21st, 24th, 27th, 30th, 33rd and 36th

9th, 12th, 16th, 19th, 22nd, 25th, 28th, 31st, 34th and 37th

## TYPICAL BUILDING FLOOR LAYOUT

10th, 14th, 17th, 20th, 23rd, 26th, 29th, 32nd, and 35th

38th floor

## TYPICAL BUILDING FLOOR LAYOUT

39th floor

Lower Penthouse

## TYPICAL BUILDING FLOOR LAYOUT

**Upper Penthouse** 