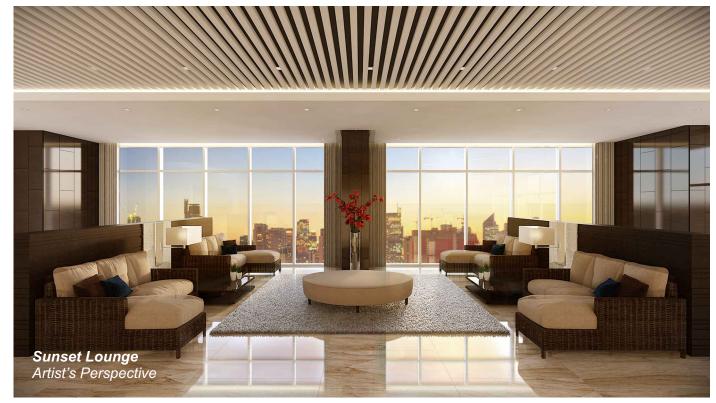

## BREATHTAKING SIGHTS

An exclusive Sunset Lounge with a Game Room for residents are designed with floor-to-ceiling windows allowing natural light to fill the spaces and affording one panoramic views of Makati's dazzling city sights and Mall of Asia's splendid fireworks display.