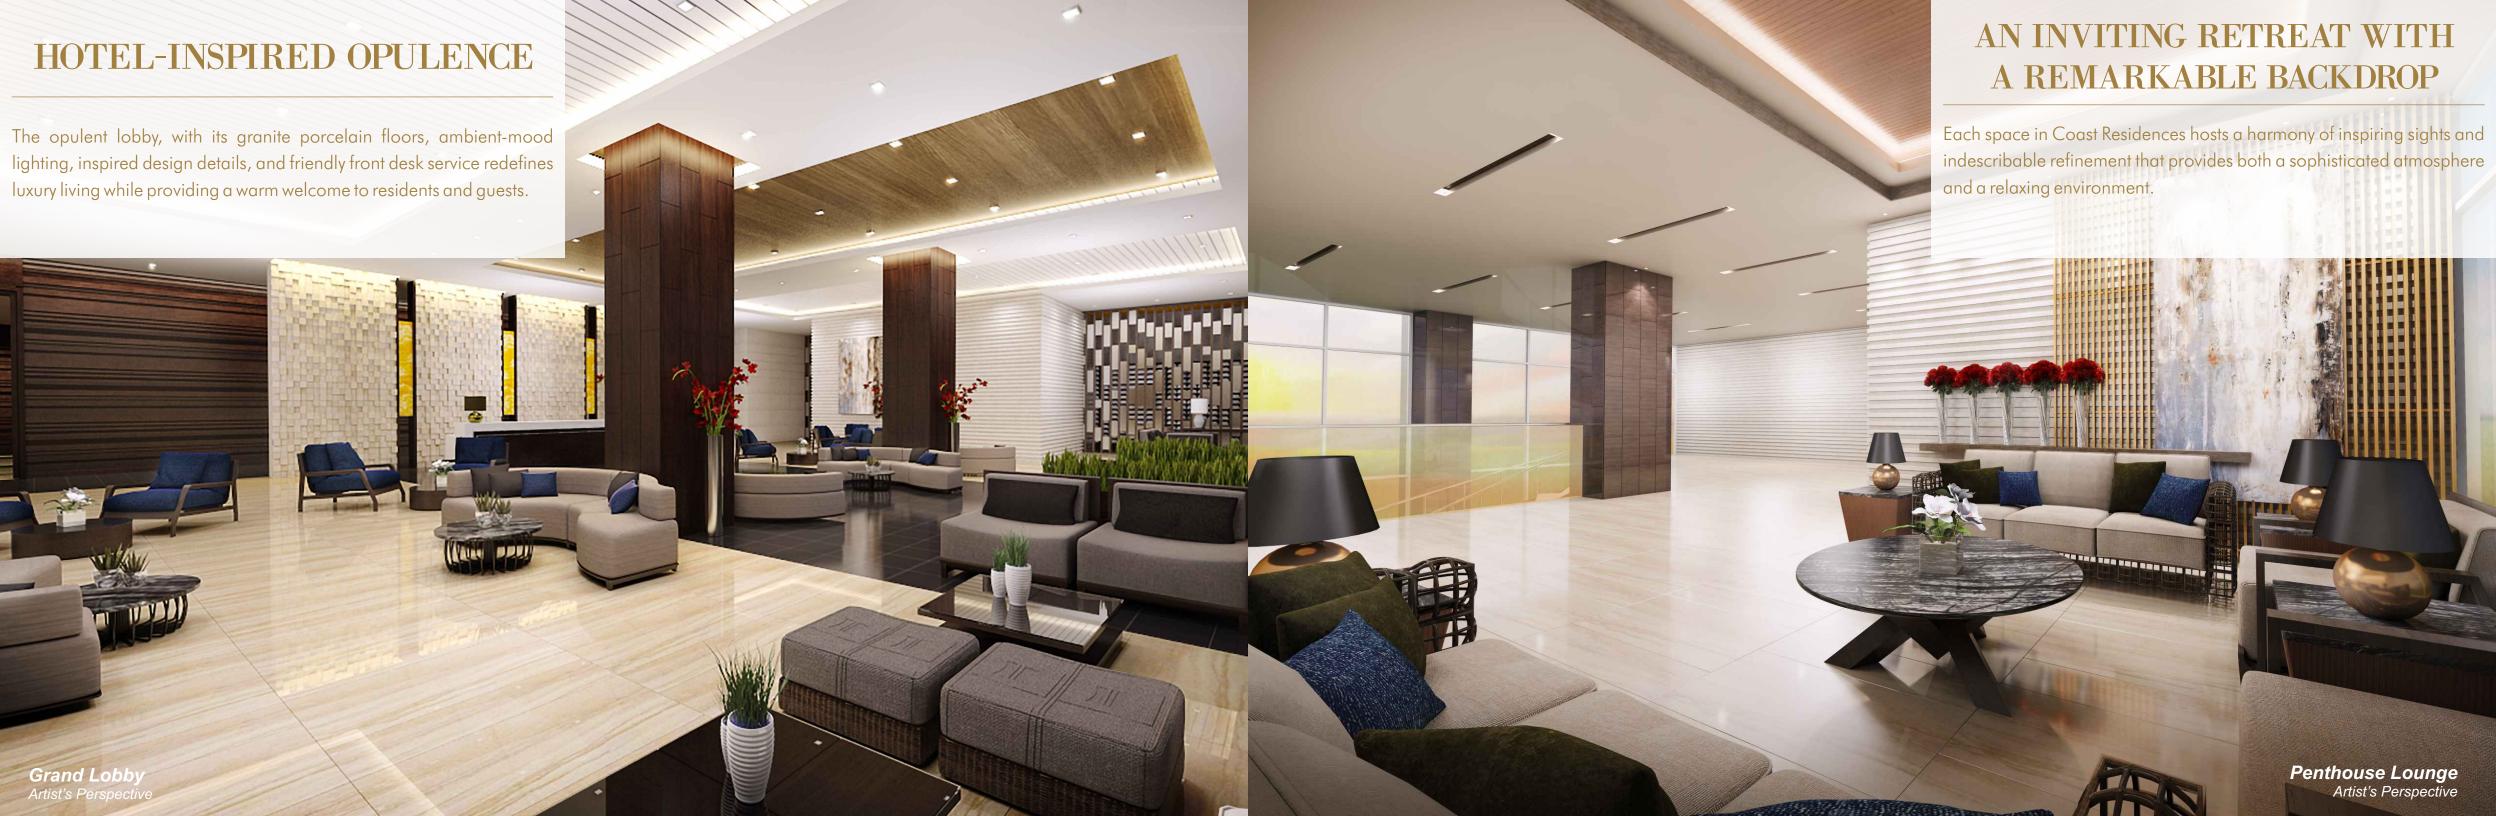

eflections of Manila's dynamic cultural mix. Amazing expressions of world class theatre, ballet, music, and more, take the stage at The Cultural Center o Philippines, a few minutes away from the development. To the west of the development, is the magical sunset of Manila Bay where one can enjoy the perfect stroll along the Baywalk or aboard the Manila Yacht

Club cruise. Galleries, studios, and exhibits fill nearby Intramuros,

Manila's historic core. Travel southwards and bring entertainment and

amusement to the optimum level, with theme-park Star City, concert-hall

SM Arena, and international shopping destination, SM Mall of Asia.



#### **YACHT CLUB**









3 Children's Playground

4 Cabana

**5** View Lounge

6 Seating Areas

3edding/

Gazebo

8 Jogging Paths

Meditation Garden









## BREATHTAKING SIGHTS

An exclusive Sunset Lounge with a Game Room for residents are designed with floor-to-ceiling windows allowing natural light to fill the spaces and affording one panoramic views of Makati's dazzling city sights and Mall of Asia's splendid fireworks display.





# THE STUNNING POOL AND VIEW DECK

Coast Residences embraces the full beauty of its waterfront location with a breathtaking pool and view deck facing Manila Bay, for truly distinct leisurely moments everyday.





## REFINED SPACES WITH INSPIRING SIGHTS

Generously appointed spaces with captivating views, perfectly reflecting your own personal flair. Choose from Studio, 1 Bedroom, 2 Bedroom, and Family Suites units. Coast Residences' Family Suites come with flexi areas convertible to a home office for