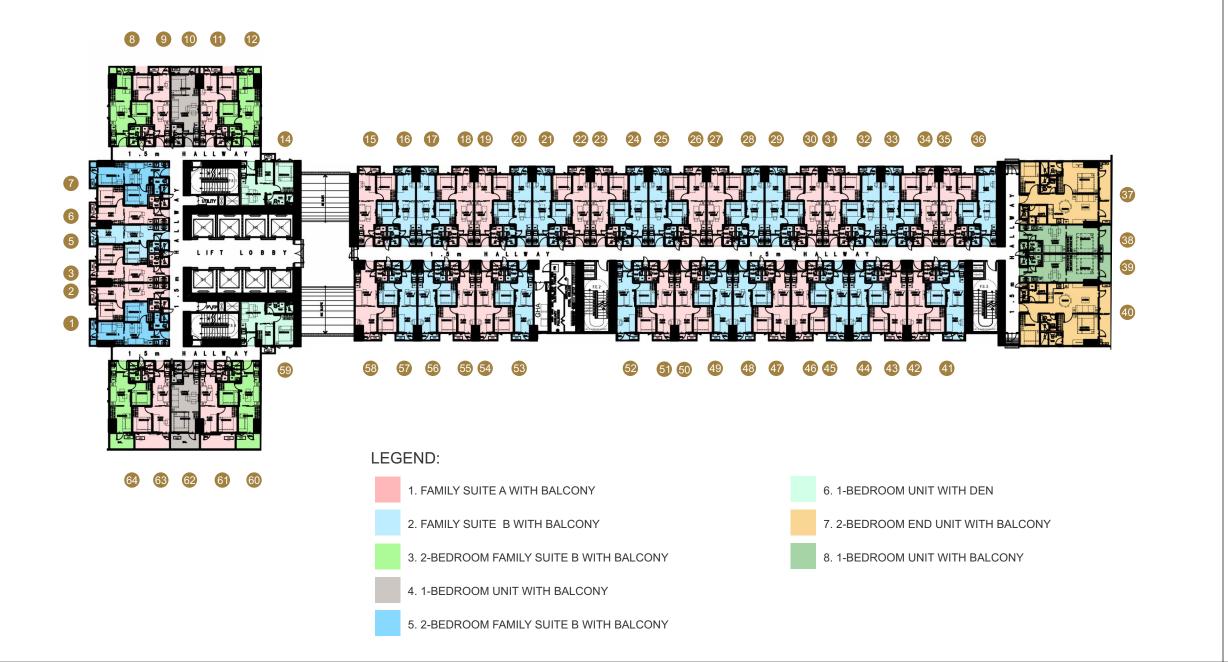

### TYPICAL BUILDING FLOOR LAYOUT

8th, 11th, 15th, 18th, 21st, 24th, 27th, 30th, 33rd and 36th

9th, 12th, 16th, 19th, 22nd, 25th, 28th, 31st, 34th and 37th