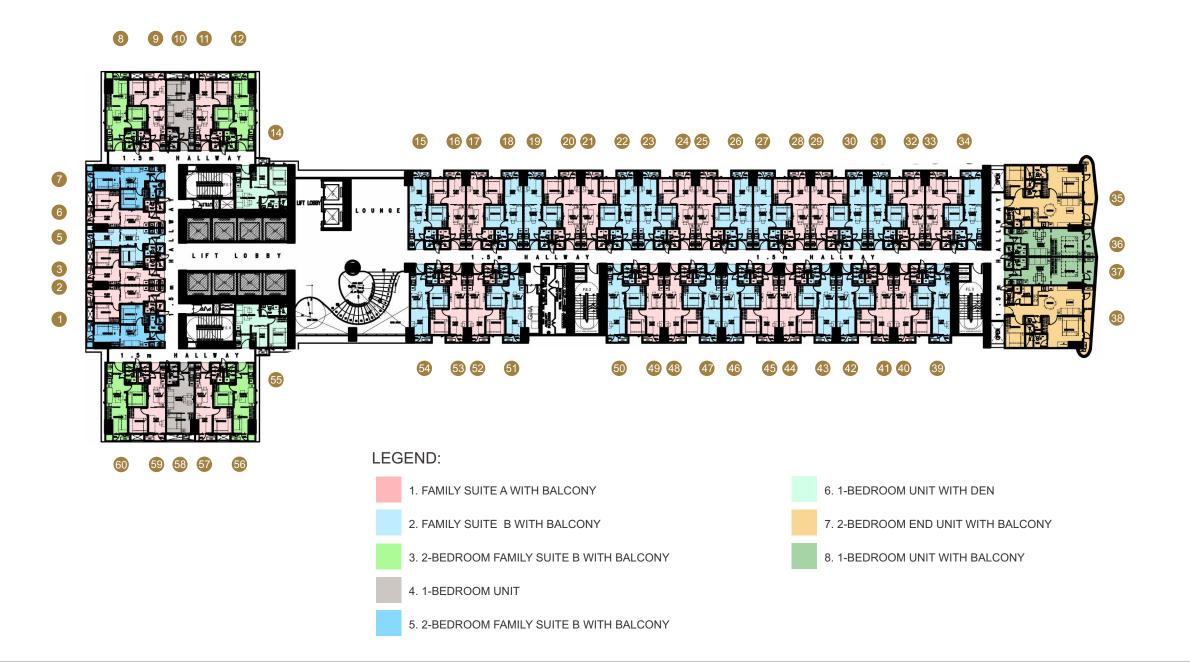

### TYPICAL BUILDING FLOOR LAYOUT

8th, 11th, 15th, 18th, 21st, 24th, 27th, 30th, 33rd and 36th

9th, 12th, 16th, 19th, 22nd, 25th, 28th, 31st, 34th and 37th

## TYPICAL BUILDING FLOOR LAYOUT

10th, 14th, 17th, 20th, 23rd, 26th, 29th, 32nd, and 35th

38th floor

## TYPICAL BUILDING FLOOR LAYOUT

39th floor

Lower Penthouse

## TYPICAL BUILDING FLOOR LAYOUT

**Upper Penthouse** 