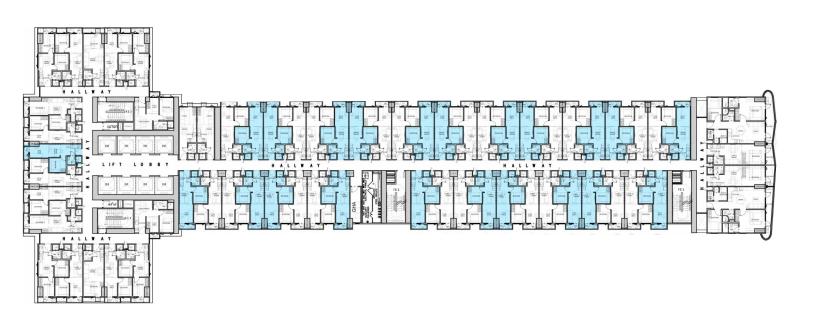

### TYPICAL BUILDING FLOOR LAYOUT

8th, 11th, 15th, 18th, 21st, 24th, 27th, 30th, 33rd and 36th

9th, 12th, 16th, 19th, 22nd, 25th, 28th, 31st, 34th and 37th

## TYPICAL BUILDING FLOOR LAYOUT

10th, 14th, 17th, 20th, 23rd, 26th, 29th, 32nd, and 35th

38th floor

## TYPICAL BUILDING FLOOR LAYOUT

39th floor

Lower Penthouse

## TYPICAL BUILDING FLOOR LAYOUT

**Upper Penthouse** 