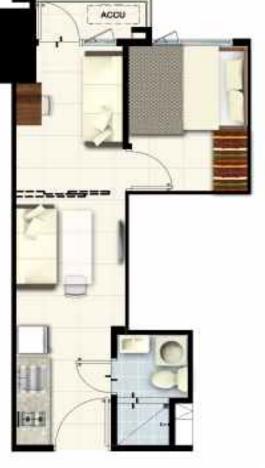

## REFINED SPACES WITH INSPIRING SIGHTS

Generously appointed spaces with captivating views, perfectly reflecting your own personal flair. Choose from Studio, 1 Bedroom, 2 Bedroom, and Family Suites units. Coast Residences' Family Suites come with flexi areas convertible to a home office for your start-up business, a nursery room for your first born child or an entertainment room for the entire family. Family Suites units can also be combined to ensure there is room for your growing family.

## FAMILY SUITE A WITH BALCONY FACING MAKATI

Enjoy an unbeatable setting with the dazzling city sights of the Makati city skyline right from your balcony. This unit has a flexi area that may be converted to an office or workshop space so you can run the family business or work from home.

±26.12 to ±30.98 sqm