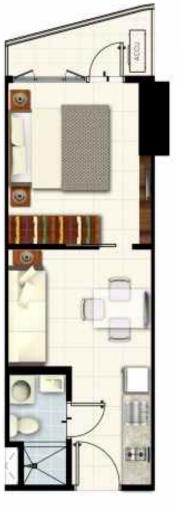

## 1 BEDROOM WITH BALCONY FACING MANILA BAY

From your bedroom balcony, enjoy Manila Bay's claim to fame: breathtaking views of the sunset and beyond. Perfect for a relaxed stayat-home evening after a busy week at work.

±26.55 to ±30.91 sqm