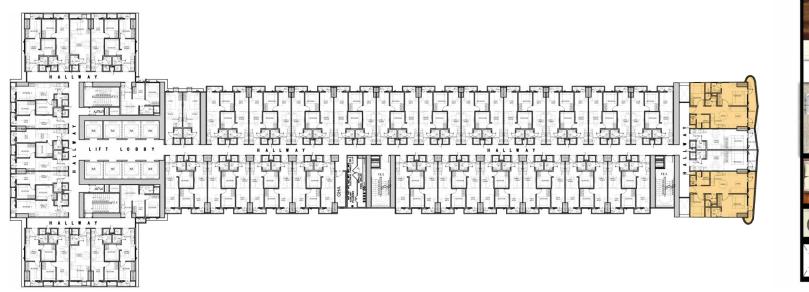

## 2 BEDROOM END UNIT (PENTHOUSE) FACING MANILA BAY

High above the buzzing city, the lower and upper penthouse units are situated on the 40th and 41st floors of the development to offer romantic views of the city's iconic Manila bay and Yacht Club. Stay-athome weekends become more special as you indulge in magical sunsets with your loved ones.

±66.96 to ±68.55 sqm

7th Floor