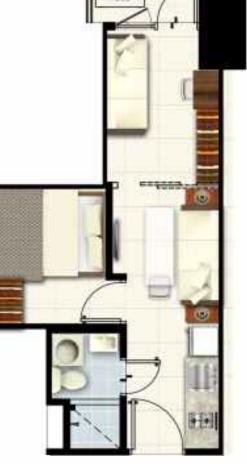

## FAMILY SUITE A WITH BALCONY FACING MAKATI

Enjoy an unbeatable setting with the dazzling city sights of the Makati city skyline right from your balcony. This unit has a flexi area that may be converted to an office or workshop space so you can run the family business or work from home.

±26.12 to ±30.98 sqm