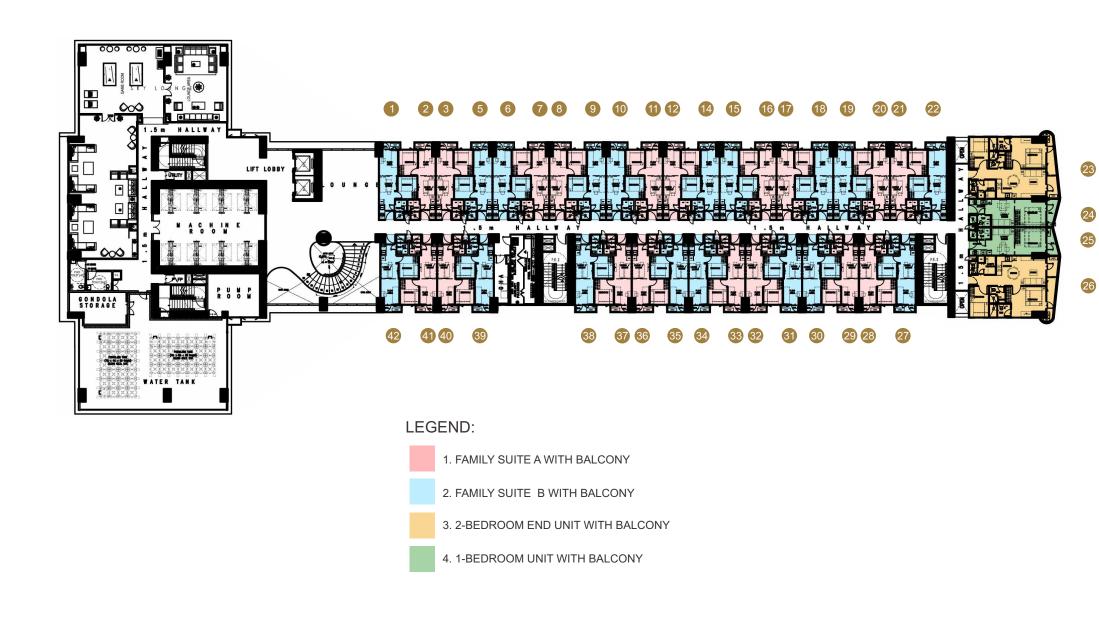

### TYPICAL BUILDING FLOOR LAYOUT

8th, 11th, 15th, 18th, 21st, 24th, 27th, 30th, 33rd and 36th

9th, 12th, 16th, 19th, 22nd, 25th, 28th, 31st, 34th and 37th

## TYPICAL BUILDING FLOOR LAYOUT

10th, 14th, 17th, 20th, 23rd, 26th, 29th, 32nd, and 35th

38th floor

## TYPICAL BUILDING FLOOR LAYOUT

39th floor

Lower Penthouse

## TYPICAL BUILDING FLOOR LAYOUT

**Upper Penthouse** 