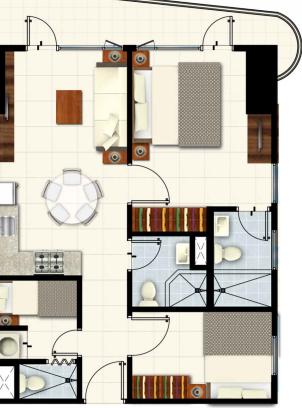

## FAMILY SUITE A WITH BALCONY FACING MAKATI

Enjoy an unbeatable setting with the dazzling city sights of the Makati city skyline right from your balcony. This unit has a flexi area that may be converted to an office or workshop space so you can run the family business or work from home.

±26.12 to ±30.98 sqm