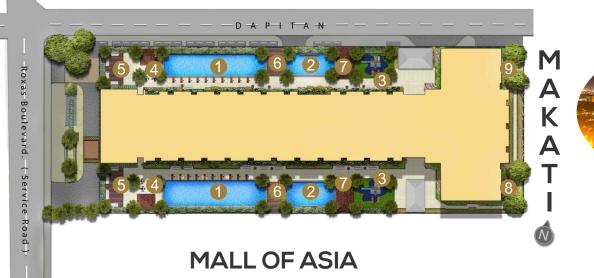

#### **YACHT CLUB**

3 Children's Playground

4 Cabana

**5** View Lounge

6 Seating Areas

3edding/

Gazebo

8 Jogging Paths

Meditation Garden

## BREATHTAKING SIGHTS

An exclusive Sunset Lounge with a Game Room for residents are designed with floor-to-ceiling windows allowing natural light to fill the spaces and affording one panoramic views of Makati's dazzling city sights and Mall of Asia's splendid fireworks display.

# THE STUNNING POOL AND VIEW DECK

Coast Residences embraces the full beauty of its waterfront location with a breathtaking pool and view deck facing Manila Bay, for truly distinct leisurely moments everyday.